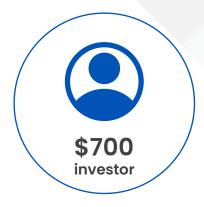

For example: The winning order is \$1000.

- ▲ 70% of \$1000 is \$700 will be returned to investor wallet.
- 30% of \$1000 is \$300 is used to pay for 10 levels of brokers system (from F1 to F10).