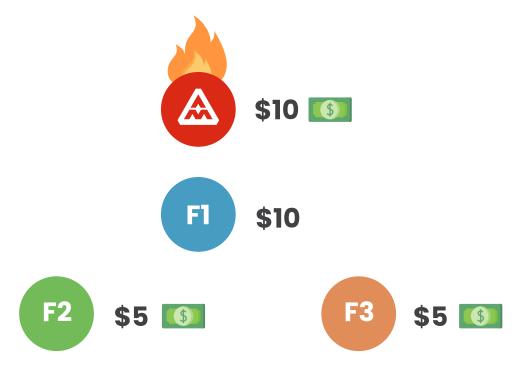

### 3. EA + AI bot trade policy:

Bot rental cost \$30/ lifetime. AThos Meta Team will use this 30\$ for:

- ▲ First 10\$ used for buying \$ATM to burn. The total of \$ATM burning will be announced monthly for investor update.
  - Next 10\$ used for paying F1 and the last 10\$ will be pay for F2 and F3.
- ▲ Apply 7/3 ratio in calculating broker commission: the interest/ profit for those who invest in Bot Trade or good at building system only or be versed in both, we will reckon by winning orders.

#### For Bot Trade feature:

- ▲ Bot Rental Cost: \$30/ lifetime, and Athos Meta will be divided into 3 parts: First \$10 will be used to buy \$ATM to burn for inflation reducing. The next \$10 will be paid for F1, \$10 last is paid for F2 (\$5) and F3 (\$5).
  - ▲ Bot Trade profits/ commission are worked out by win orders with ratio 7/3.