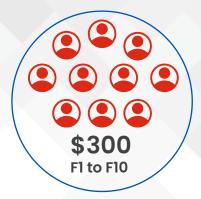

For example: The winning order is \$1000.

- ▲ 70% of \$1000 is \$700 will be returned to investor wallet.
- 30% of \$1000 is \$300 is used to pay for 10 levels of brokers system (from F1 to F10).