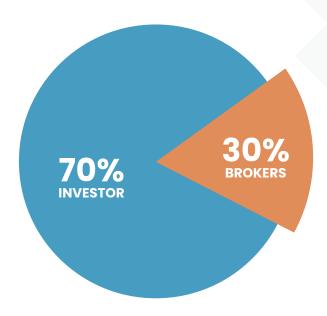

# VI. ATHOS META SPECIALITY

This project apply **ONLY 1 REFERRAL MECHANISM FOR ALL 4 FUNCTIONS THAT OWNING VERY ATTRACTIVE RATIO 7/3**: 7 for investor and 3 for 10 levels of broker system that definitely satisfy the most savage one.

- ▲ 70% will be returned to investor's wallet (This 70% is withdrawn in \$ATM or USD)
- ▲ The remaining 30% is used to share to brokers (This 30% is also withdrawn in \$ATM or USD). We will explain this 30% by "Start-Up from Zero program" for brokers with Athos Meta.