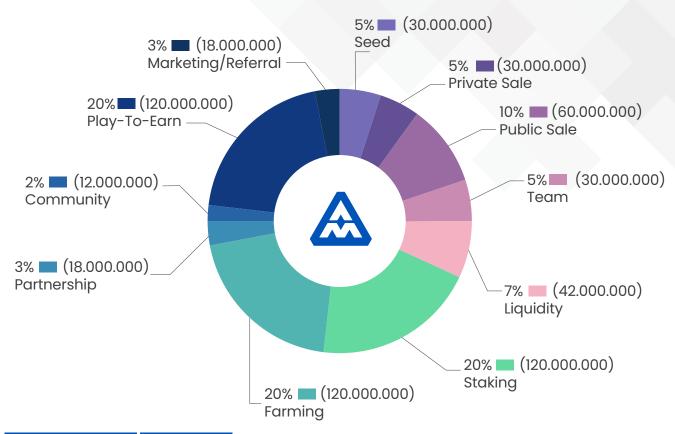

# XII. TOKENOMICS

**Token Allocation** Total supply: 600.000.000 Symbol: ATM Decimals: 18

| Round        | Raise    |
|--------------|----------|
| Seed         | 200 BNB  |
| Private Sale | 400 BNB  |
| Public       | 1200 BNB |

|                        | Token<br>Allocation | Vesting over<br>Months | Cliff in<br>Months |                                                                |
|------------------------|---------------------|------------------------|--------------------|----------------------------------------------------------------|
| Seed                   | 30.000.000          | 12                     | 6                  | 10% TGE, 6 months cliff,<br>then linear vesting over 12 months |
| Private Sale           | 30.000.000          | 12                     | 6                  | 10% TGE, 6 months cliff,<br>then linear vesting over 12 months |
| Team                   | 30.000.000          | 12                     | 12                 | 0% TGE, 12 months cliff,<br>then linear vesting over 12 months |
| Partnership            | 18.000.000          | 6                      | 6                  | 10% TGE, 6 months cliff,<br>then linear vesting over 6 months  |
| Community              | 12.000.000          | 6                      | 0                  | 10% TGE, then linear vesting over 6 months                     |
| Marketing/<br>Referral | 18.000.000          | 6                      | 3                  | 10% TGE, 3 months cliff,<br>then linear vesting over 9 months  |